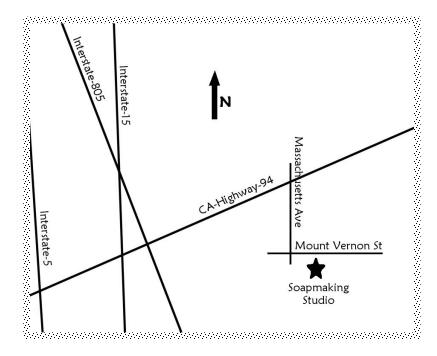

#### Map

## **Highway Directions**

From CA-Highway-94, exit Massachusetts Ave.

Left (south) on **Massachusetts Ave** to Mount Vernon St.

Left (east) on **Mount Vernon St**.

7301 is on the right (south) side of Mount Vernon St.